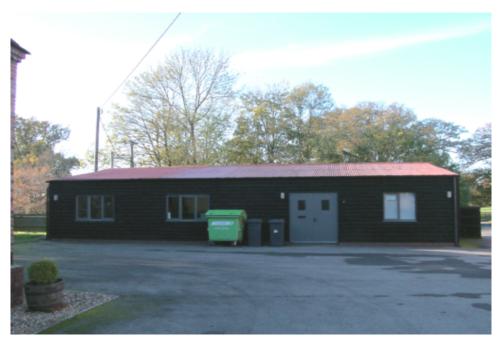

### **DESCRIPTION**

The Old Cart Shed is an attractive self-contained office set within a courtyard. The accommodation provides 3 individual offices on ground floors, with a workshop / store to the rear.