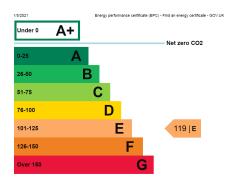

# Available

£14,000 PA

# The Old Cart Shed, Herriard

Herriard

## **LOCATION**

The Old Cart Shed is located in a central position within the popular Herriard Park Estate, approximately 5 miles from central Basingstoke via the A339. To the south Alton can be reached by car within 15 minutes. Basingstoke provides a mainline railway service to London Waterloo (45 minutes). Herriard is equidistant from Junctions 6 and 7 of the M3 motorway and both are within a 10/15 minute drive.

### **DESCRIPTION**

The Old Cart Shed is an attractive self-contained office set within a courtyard. The accommodation provides 3 individual offices on ground floors, with a workshop / store to the rear.

# **ACCOMMODATION**

Total net internal area 1641 sq ft covering 3 offices and a store

Office 1

527 sq