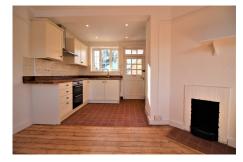

This property has been completely refurbished, it comprises two double bedrooms, family bathroom with shower over the bath, kitchen/diner, sitting room with log burner, a front garden and enclosed rear garden, shed with electrics/plumbing which can be used as a utility room/office, and private parking.