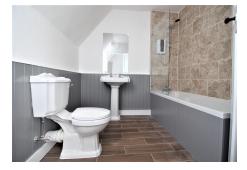

This property has been completely refurbished, it comprises two double bedrooms, family bathroom with shower over the bath, kitchen/diner, sitting room with log burner, a front garden and enclosed rear garden, shed with electrics/plumbing which can be used as a utility room/office, and private parking.