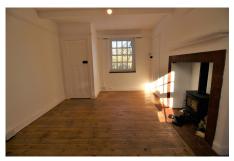

This property has been completely refurbished, it comprises two double bedrooms, family bathroom with shower over the bath, kitchen/diner, sitting room with log burner, a front garden and enclosed rear garden, shed with electrics/plumbing which can be used as a utility room/office, and private parking.