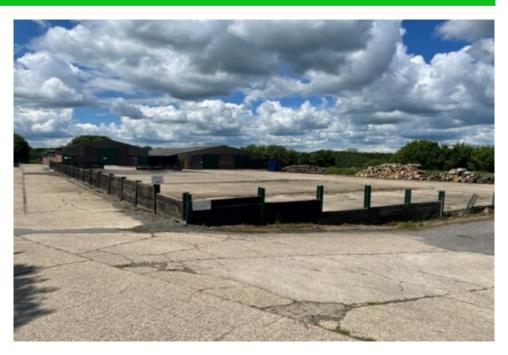

## The Yard, Shalbourne nr Marlborough Shalbourne

To Let: Open Storage Area with planning permission for B8 distribution and storage. Ideal for lorry or trailer parking subject to the grant of an operator's licence.

Area: Approximately 17,500 ft2

Rent: £30,500 per annum

Rates: Subject to business rates

Location: Newtown Store, Shalbourne nr Marlborough. SN8 3RP. Excellent access for HGV's from the A338 Hungerford to Marlborough road and 10 miles from the A34.

Specification: Concrete access road and base, sleeper walling to rear and part sides.

EPC: Not applicable