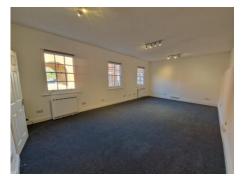

### Description

Stable Court is an imaginative conversion of period farm buildings, sympathetically restored and converted by Herriard Estates. Particular period features to include entrance archway, the clocktower/cupola and the Georgian windows. Stable Court is set within an attractive parkland setting with views over open countryside. The accommodation is arranged as a mixture of well-appointed individual offices. The accommodation comprises a self-contained office suite. Unit 5 is arranged over the ground floor and benefits from its own wc facilities.

Original period features

Essentially open plan

Self contained kitchen

Data and telephone cabling (not tested).

Original Georgian style sash windows.

Broadband accessible.

4 on-site car parking spaces.

Intruder Alarm (not tested).