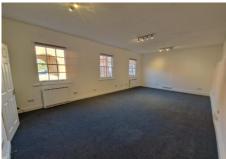

### Description

Stable Court is an imaginative conversion of period farm buildings, sympathetically restored and converted by Herriard Estates. Particular period features to include entrance archway, the clocktower/cupola and the Georgian windows. Stable Court is set within an attractive parkland setting with views over open countryside. The accommodation is arranged as a mixture of well-appointed individual offices. The accommodation comprises a self-contained office suite. Unit 5 is arranged over the ground floor and benefits from its own wc facilities.

Original period features

Essentially open plan

Self contained kitchen

Data and telephone cabling (not tested).

Original Georgian style sash windows.

Broadband accessible.

4 on-site car parking spaces.

Intruder Alarm (not tested).