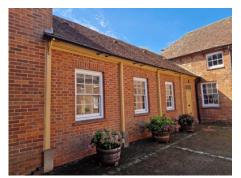

### Description

Stable Court is an imaginative conversion of period farm buildings, sympathetically restored and converted by Herriard Estates. Particular period features to include entrance archway, the clocktower/cupola and the Georgian windows. Stable Court is set within an attractive parkland setting with views over open countryside. The accommodation is arranged as a mixture of well-appointed individual offices. The accommodation comprises a self-contained office suite. Unit 5 is arranged over the ground floor and benefits from its own wc facilities.