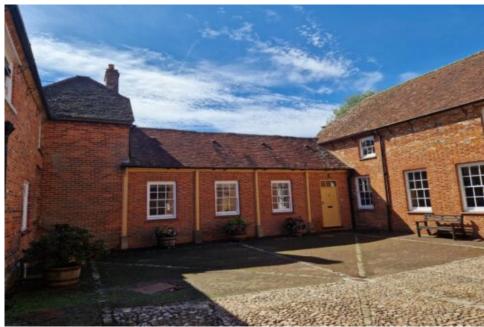

### Description

Stable Court is an imaginative conversion of period farm buildings, sympathetically restored and converted by Herriard Estates. Particular period features to include entrance archway, the clocktower/cupola and the Georgian windows. Stable Court is set within an attractive parkland setting with views over open countryside. The accommodation is arranged as a mixture of well-appointed individual offices. The accommodation comprises a self-contained office suite. Unit 5 is arranged over the ground floor and benefits from its own wc facilities.

#### Location

Stable Court is located in a central position within the popular Herriard Estate, approximately 5 miles from central Basingstoke via the A339. To the south Alton can be

reached by car within 15 minutes.