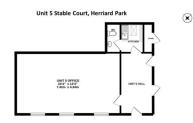

### Summary

Available Size 494 sq ft
Rent £8,500 per annum
Rates Payable £2,495 per annum
Rateable Value £5,000
Service Charge Service Charge Payable (Upon application).
Car Parking 4 car parking spaces
EPC Rating D (85)

#### Accommodation

The accommodation comprises the following areas: Total 494 Sq Ft 45.89 Sq M