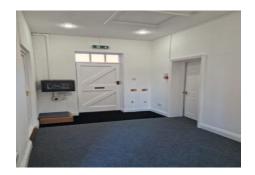

### Description

Stable Court is an imaginative conversion of period farm buildings, sympathetically restored and converted by Herriard Estates. Particular period features to include entrance archway, the clocktower/cupola and the Georgian windows. Stable Court is set within an attractive parkland setting with views over open countryside. The accommodation is arranged as a mixture of well-appointed individual offices. The accommodation comprises a self-contained office suite. Unit 5 is arranged over the ground floor and benefits from its own wc facilities.

Original period features

Essentially open plan

Self contained kitchen

Data and telephone cabling (not tested).

Original Georgian style sash windows.

Broadband accessible.

4 on-site car parking spaces.

Intruder Alarm (not tested).