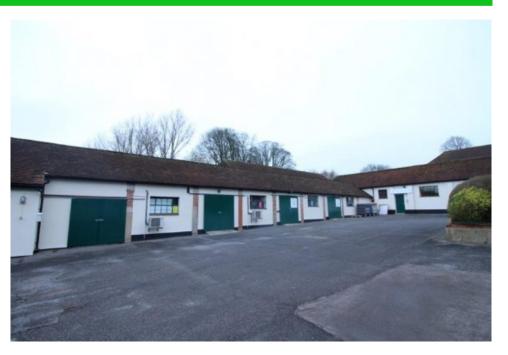

## Aylesfield Buildings, nr Alton

Aylesfield Buildings

Aylesfield Farm Buildings, Froyle Road, Shalden, ALTON.GU34 4BY.

All rents are subject to VAT and is paid quarterly in advance.

Six-year lease which can be terminated at three months' notice after the first year. 3 year rent review.

Unit 5 £5,130 ex Vat. £6,156 inc Vat (53m2) – *Available* 1<sup>st</sup> *July* 

All the above units are registered for business rate but are exempt as the rateable value is less than £12,000.