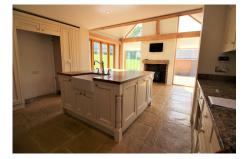

# Breach Cottage, Dummer

This detached cottage offers four bedrooms, the master complete with ensuite and dressing room, three further bedrooms and a family bathroom to the first floor.

On the ground floor is an excellent kitchen/breakfast room with Aga separate double oven and dishwasher plus a log burner and doors onto the patio, sitting room with log burner, dining room, study, utility and wc.