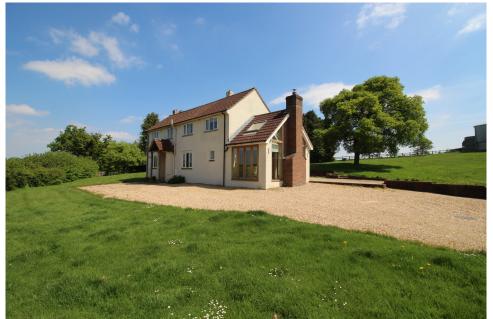

# Breach Cottage, Dummer

This detached cottage offers four bedrooms, the master complete with ensuite and dressing room, three further bedrooms and a family bathroom to the first floor.

On the ground floor is an excellent kitchen/breakfast room with Aga separate double oven and dishwasher plus a log burner and doors onto the patio, sitting room with log burner, dining room, study, utility and wc.

Outside is a detached double garage with storage above.

Current
Potential

Very energy efficient - lower running costs
Current
Potential

(92 plus) A
(81-91)
(81-91)
(81-91)
(81-91)
(81-91)
(81-91)
(81-91)
(92-9)
(73)