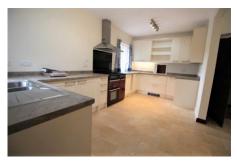

The house itself offers 5 bedrooms, master with ensuite shower room, 2 receptions plus a large sun room, large kitchen/breakfast room and utility. Mains gas, an open fire, good outside space and a garage.

The self contained annexe comprises 2 bedrooms and a bathroom on the first floor with entrance hall, sitting room, study/dining room, fitted kitchen with oven, hob, dishwasher and washing machine.